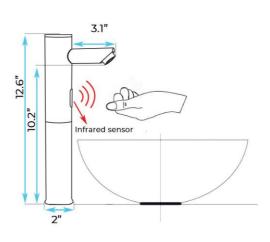

## Specs:

- Power: DC:6V(4AA alkaline battery)
- AC:220V-240V; 50/60HZ
- Water Consumption: 0.05Mpa-0.6Mpa
- Detection Zone: 17-30 cm or adjustable
- Motor valve lifespan: up to 500000 flushes
- Battery lifespan: 100000 cycles
- Static Power Consumption: 0.36mw
- Working Power consumption:
  0.5mw
- Inductive Opening Time: < 0.5 second</li>
- Inductive Closing Time: < 1 second
- Dia.of inlet / outlet pipe: G1/2"
- Flux: ≥0.07L/S
- Temperature: 0.1-50°/C
  Dia of installing faucat:
- Dia of installing faucet: 33~35mm
- Water flow: 4-6 L/M (0.3 Mpa)