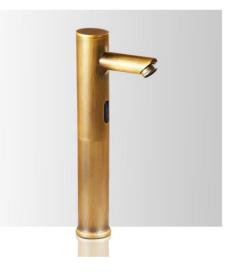

BATHSELECT DODONA ANTIQUE BRASS FINISH COMMERCIAL AUTOMATIC SENSOR FAUCET SPECS





## Specs:

- Power: DC:6V(4AA alkaline battery)
- AC:220V-240V; 50/60HZ
- Water Consumption: 0.05Mpa-0.6Mpa
- Detection Zone: 17-30 cm or adjustable
- Motor valve lifespan: up to 500000 flushes
- Battery lifespan: 100000 cycles
- Static Power Consumption: 0.36mw
- Working Power consumption:
  0.5mw
- Inductive Opening Time: < 0.5 second</li>
- Inductive Closing Time: < 1 second
- Dia.of inlet / outlet pipe: G1/2"
- Flux: ≥0.07L/S
- Temperature: 0.1-50°/C
  Dia of installing faucat:
- Dia of installing faucet: 33~35mm
- Water flow: 4-6 L/M (0.3 Mpa)



## **BathSelect**