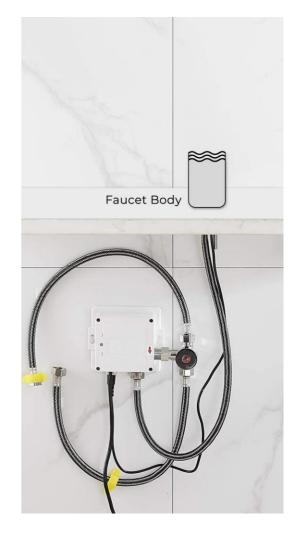

## Specs:

- Power: DC:6V(4AA alkaline battery)
- AC:220V-240V; 50/60HZ
- Water Consumption: 0.05Mpa-0.6Mpa
- Detection Zone: 17-30 cm or adjustable
- Motor valve lifespan: up to 500000 flushes
- Battery lifespan: 100000 cycles
- Static Power Consumption: 0.36mw
- Working Power consumption:
  0.5mw
- Inductive Opening Time: < 0.5 second</li>
- Inductive Closing Time: < 1 second
- Dia.of inlet / outlet pipe: G1/2"
- Flux: ≥0.07L/S
- Temperature: 0.1-50°/C
  Dia of installing faucat:
- Dia of installing faucet: 33~35mm
- Water flow: 4-6 L/M (0.3 Mpa)